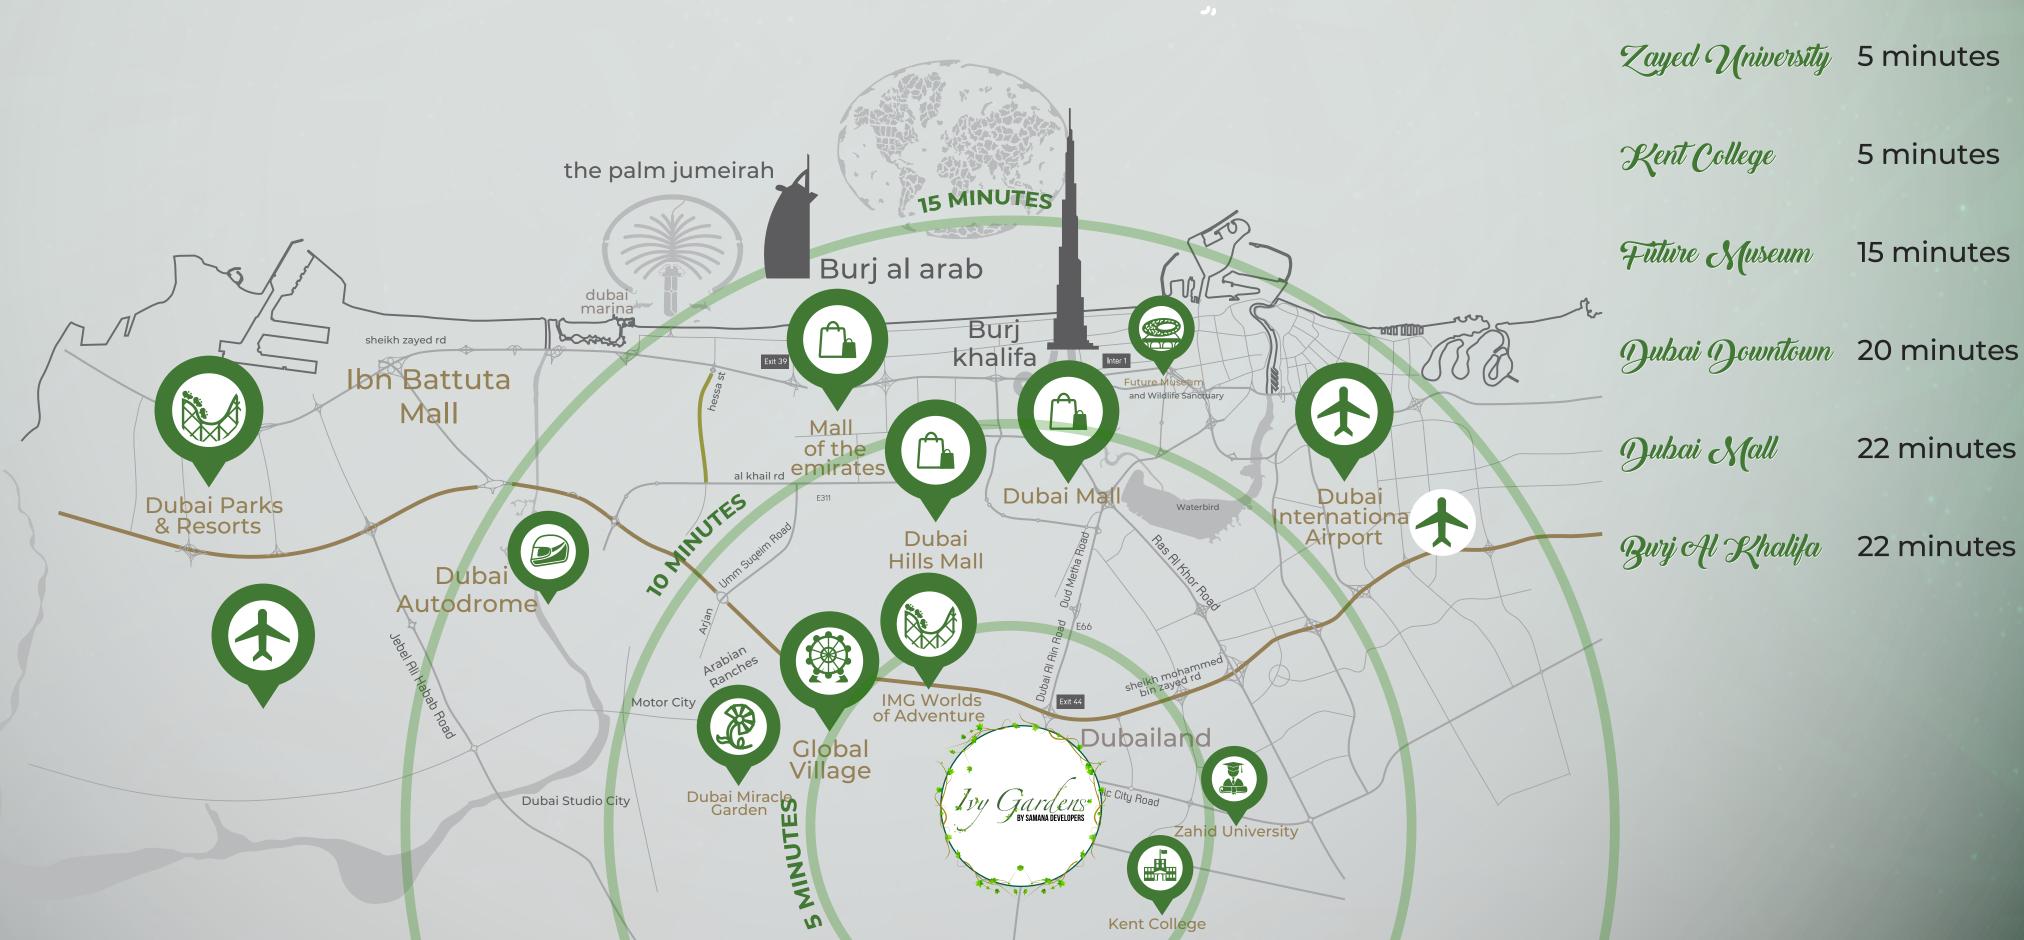

### Easy Access to All Facilities

SITUATED AT DLRC, IVY GARDENS BY SAMANA DEVELOPERS OFFERS THE PERFECT LOCATION AND HAS EVERYTHING NEEDED FOR EVERYDAY LIFE NEARBY, ALONG WITH EASY ACCESS TO MAJOR LOCATIONS. IT IS STRATEGICALLY LOCATED BETWEEN THE EMIRATES AND AL AIN HIGHWAYS.

10 minutes

1 Suff World
10 minutes

Global Village
13 minutes

Meydan
15 minutes

20 minutes

Miracle Garden
20 minutes

\*All distances are approximate. Addresses are indicative and used for marketing purpose.

A PROJECT BY AN AWARD WINNING DEVELOPER