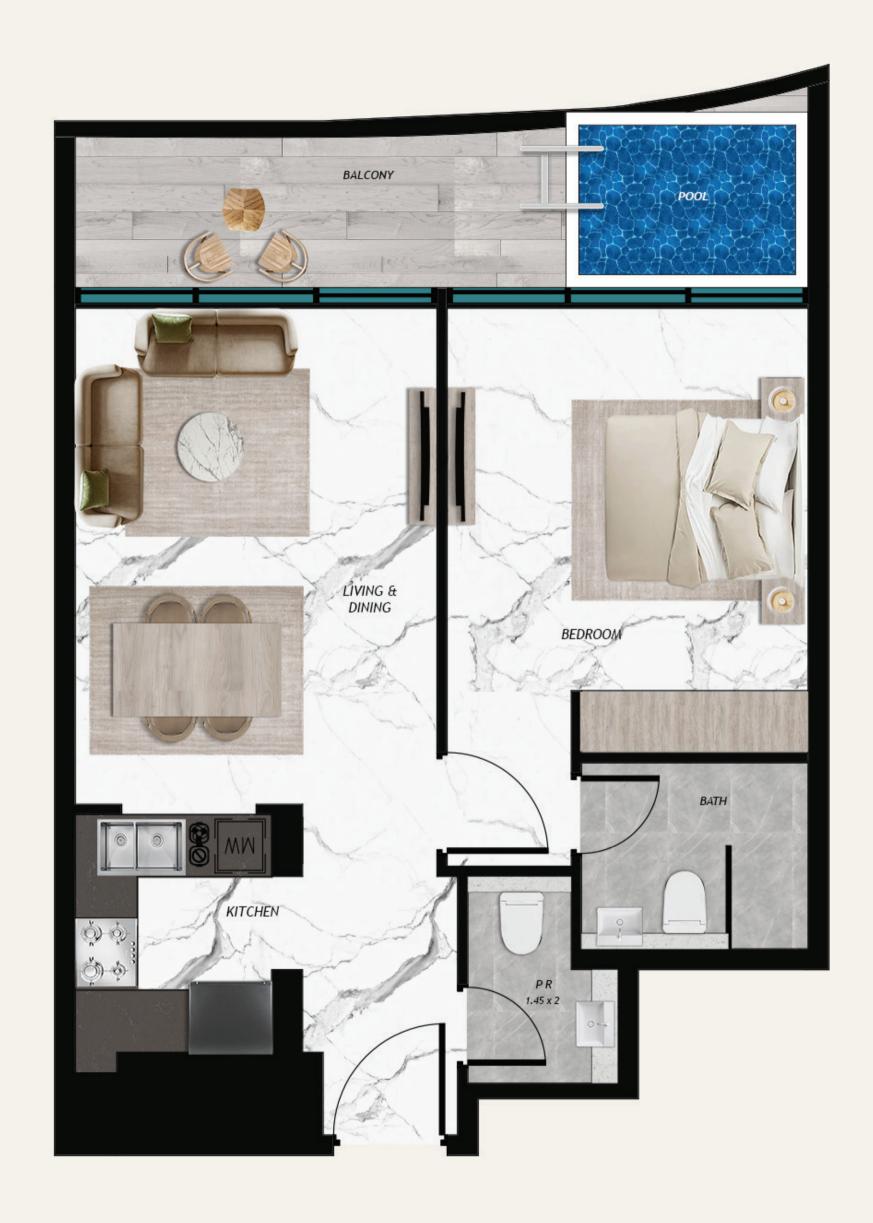

nishings, creating a haven of comfort and style.



# STEP INTO SERENITY

Experience pure calmness in our luxurious sauna rooms at SAMANA Barari Views. Immerse yourself in a world of warmth and rejuvenation, as the gentle heat soothes your body and soul.

With a contemporary design and state-of-the-art facilities, you find the perfect place to unwind, detoxify, and emerge refreshed.







## EMBRACE THE GREEN HEART OF DUBAI

#### THE PINNACLE OF

#### LIVING

This is where modern luxury effortlessly harmonizes with your daily life. With contemporary interiors and cutting-edge design, comfort and elegance become your daily companions. Here, luxury isn't an exception; it's the standard that elevates each moment and redefines your lifestyle.



### STUDIO WITH POOL



# 1 BEDROOM WITH POOL



# 2 BEDROOM WITH POOL



# 3 BEDROOM WITH POOL





+971 4 563 9510 info@samanadevelopers.com www.samanadevelopers.com 4th Floor, Building 7, Bay Square, Business Bay, Dubai, United Arab Emirates