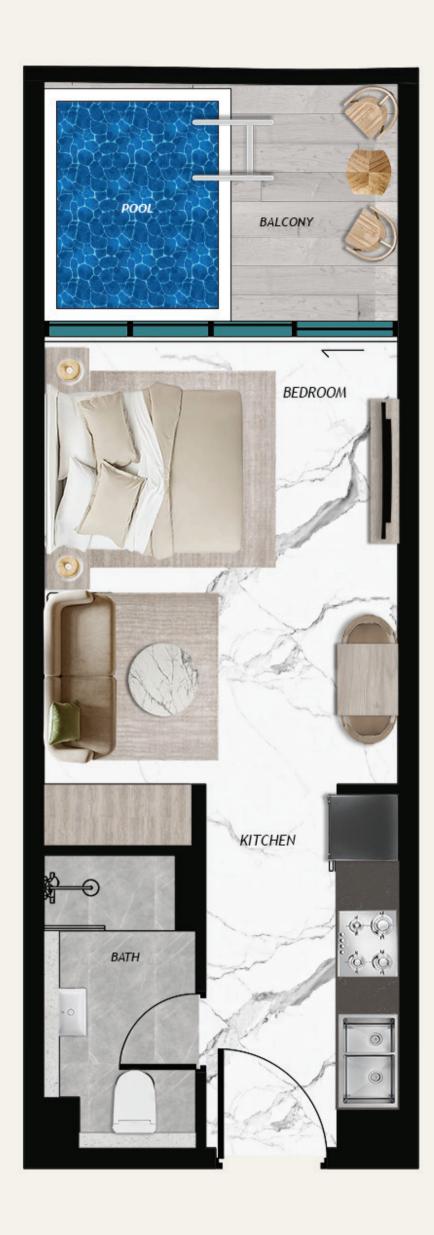

leek design and plush furnishings, creating a haven of comfort and style.



# STEP INTO SERENITY

Experience pure calmness in our luxurious sauna rooms at SAMANA Barari Views. Immerse yourself in a world of warmth and rejuvenation, as the gentle heat soothes your body and soul.

With a contemporary design and state-of-the-art facilities, you find the perfect place to unwind, detoxify, and emerge refreshed.







## EMBRACE THE GREEN HEART OF DUBAI

#### THE PINNACLE OF

#### LIVING

This is where modern luxury effortlessly harmonizes with your daily life. With contemporary interiors and cutting-edge design, comfort and elegance become your daily companions. Here, luxury isn't an exception; it's the standard that elevates each moment and redefines your lifestyle.



### STUDIO WITH POOL



# 1 BEDROOM WITH POOL



# 2 BEDROOM WITH POOL



# 3 BEDROOM WITH POOL





+971 4 563 9510 info@samanadevelopers.com www.samanadevelopers.com 4th Floor, Building 7, Bay Square, Business Bay, Dubai, United Arab Emirates