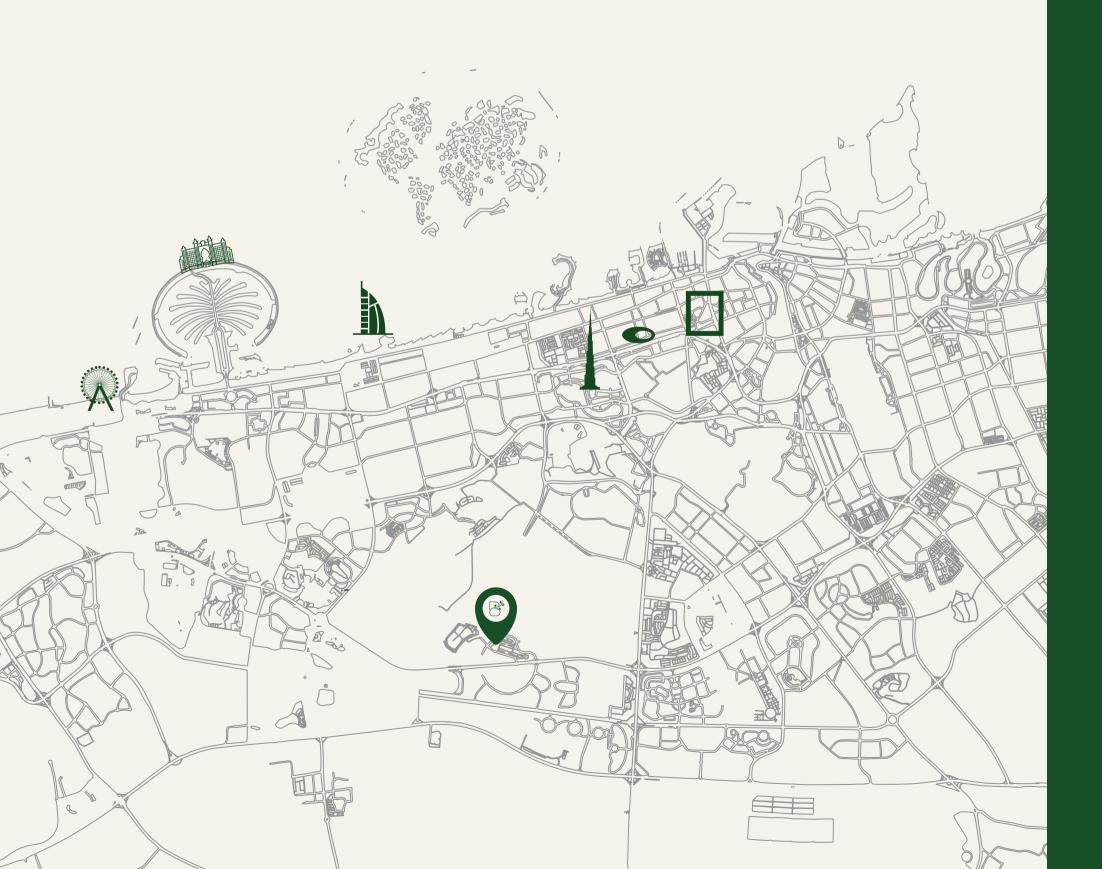

#### YOUR GATEWAY TO

#### CONVENIENCE

Al Barari is strategically located between Al Khail Road (E44) and Sheikh Mohammed bin Zayed Road (E311). It provides you with easy access to all major city attractions.

| The Farm                    | 3 minute  |
|-----------------------------|-----------|
| Dunecrest American School   | 5 minute  |
| IMG Worlds of Adventure     | 5 minute  |
| Global Village              | 8 minute  |
| GEMS Heritage Indian School | 12 minute |
| Cityland Mall               | 13 minute |
| Mall Of Emirates            | 20 minute |
| Burj Khalifa                | 20 minute |
| Downtown Dubai              | 20 minute |
| Dubai Mall                  | 20 minute |
| Dubai Hills Mall            | 20 minute |
| Burj Al Arab                | 25 minute |
| Dubai Miracle Garden        | 25 minute |