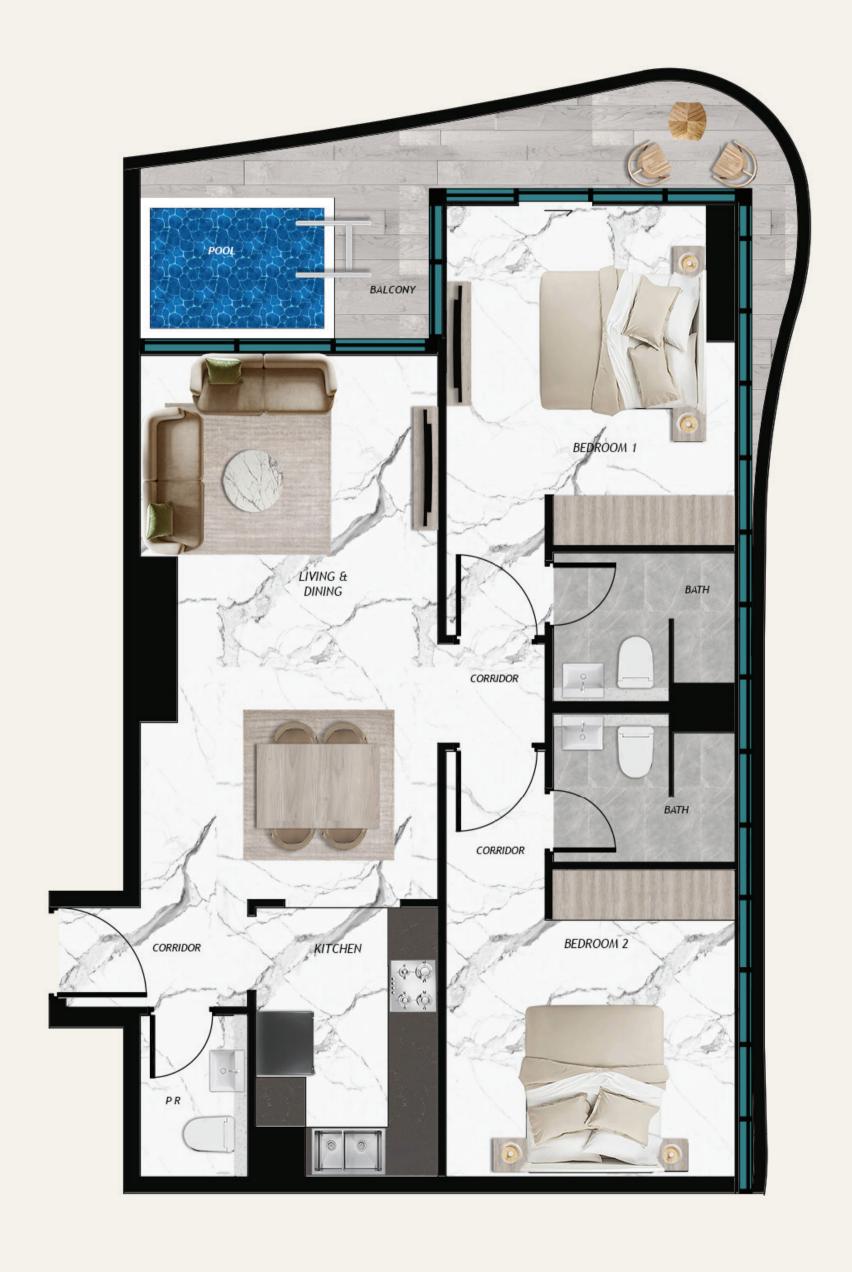

n of comfort and style.



# STEP INTO SERENITY

Experience pure calmness in our luxurious sauna rooms at SAMANA Barari Views. Immerse yourself in a world of warmth and rejuvenation, as the gentle heat soothes your body and soul.

With a contemporary design and state-of-the-art facilities, you find the perfect place to unwind, detoxify, and emerge refreshed.







## EMBRACE THE GREEN HEART OF DUBAI

#### THE PINNACLE OF

#### LIVING

This is where modern luxury effortlessly harmonizes with your daily life. With contemporary interiors and cutting-edge design, comfort and elegance become your daily companions. Here, luxury isn't an exception; it's the standard that elevates each moment and redefines your lifestyle.



### STUDIO WITH POOL



# 1 BEDROOM WITH POOL



# 2 BEDROOM WITH POOL



# 3 BEDROOM WITH POOL





+971 4 563 9510 info@samanadevelopers.com www.samanadevelopers.com 4th Floor, Building 7, Bay Square, Business Bay, Dubai, United Arab Emirates